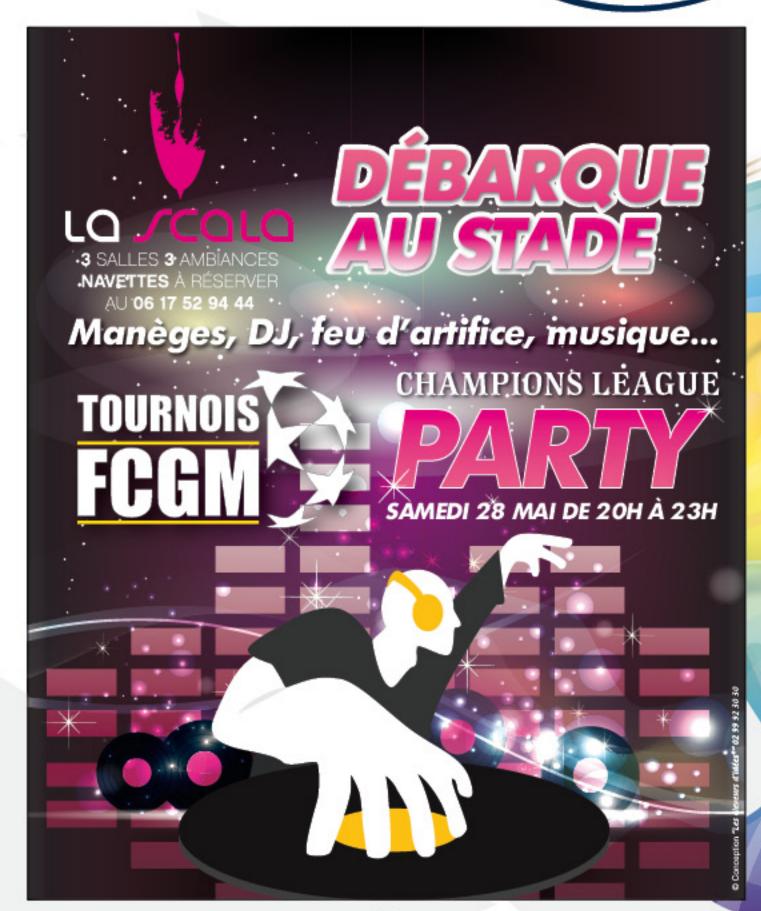

### **VENDREDI 27 MAI**

- Ouverture du Village KID'S

Super CUP FCGM

Stade Rennais FC vs Olympique de Marseille

### SAMEDI 28 MAI

- > 9h30/10h30
- Cérémonie d'ouverture
- > 11h30 à 17h30
- Matchs de la 1º phase (de la 1º à la 5º journée)

Initiation Beach soccer avec Mickael PAGIS

Multiplex Canal + (6ème journée de la 1ère phase)

Match de gala

Rennes History Club vs FC GUIPRY-MESSAC

Tirage au sort de la 2nd phase

Animations (manèges, démo foot freestyle...) & soirée dansante

Feu d'artifice musical