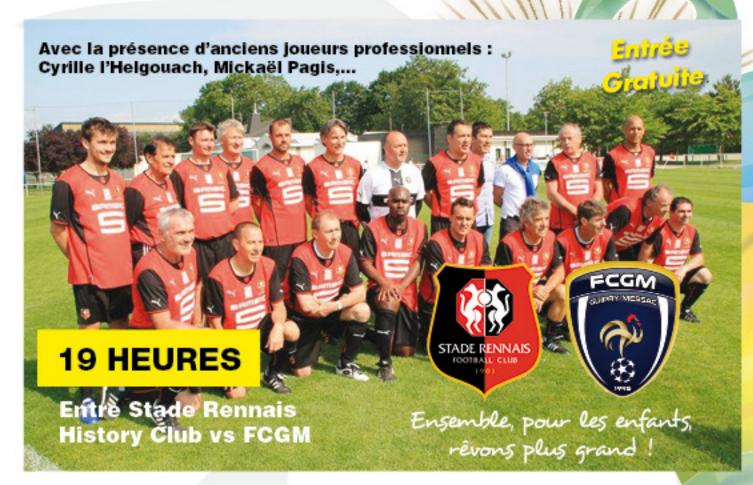

Match de gala

Rennes History Club vs FC GUIPRY-MESSAC

Tirage au sort de la 2nd phase

Animations (manèges, démo foot freestyle...) & soirée dansante

Feu d'artifice musical

### GUIPRY - MESSAC (35)

Le Stade Fernais FC est le tenant du titre et le dé du plus grand nombre de léctoires (4)

8