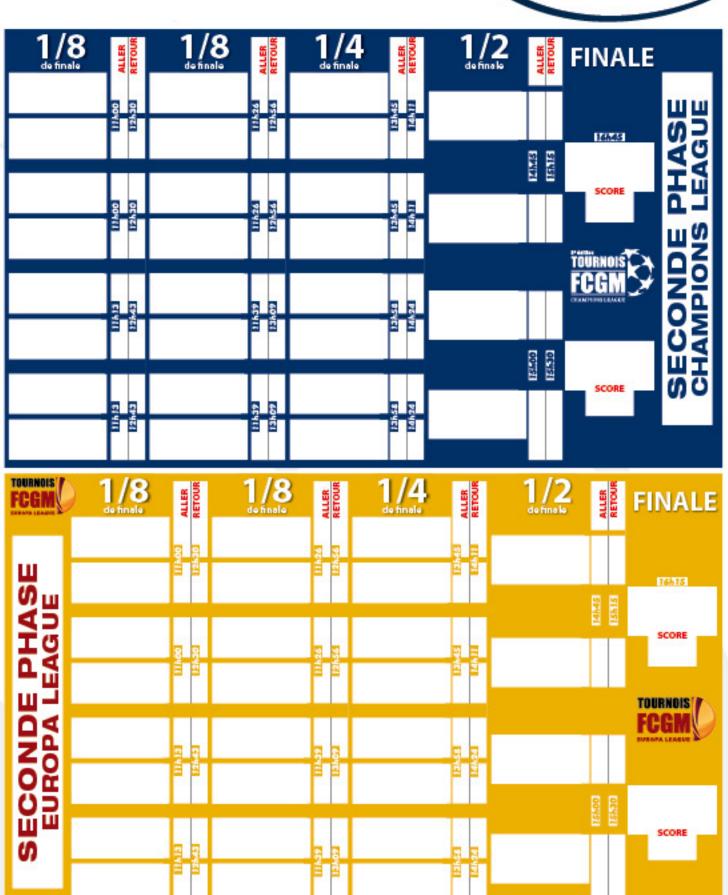

### **DIMANCHE 29 MAI**

- Huitièmes de finale Champions League et Europa League

- Quarts de finale Champions League et Europa League
- > 14h45 à 15h30
- Demi-finales Champions League et Europa League
- Matchs de classement
- > 16h15
  - Finale Europa League
- > 16h30
- Finale Champions League
- > 17h00
- Cérémonie de clôture