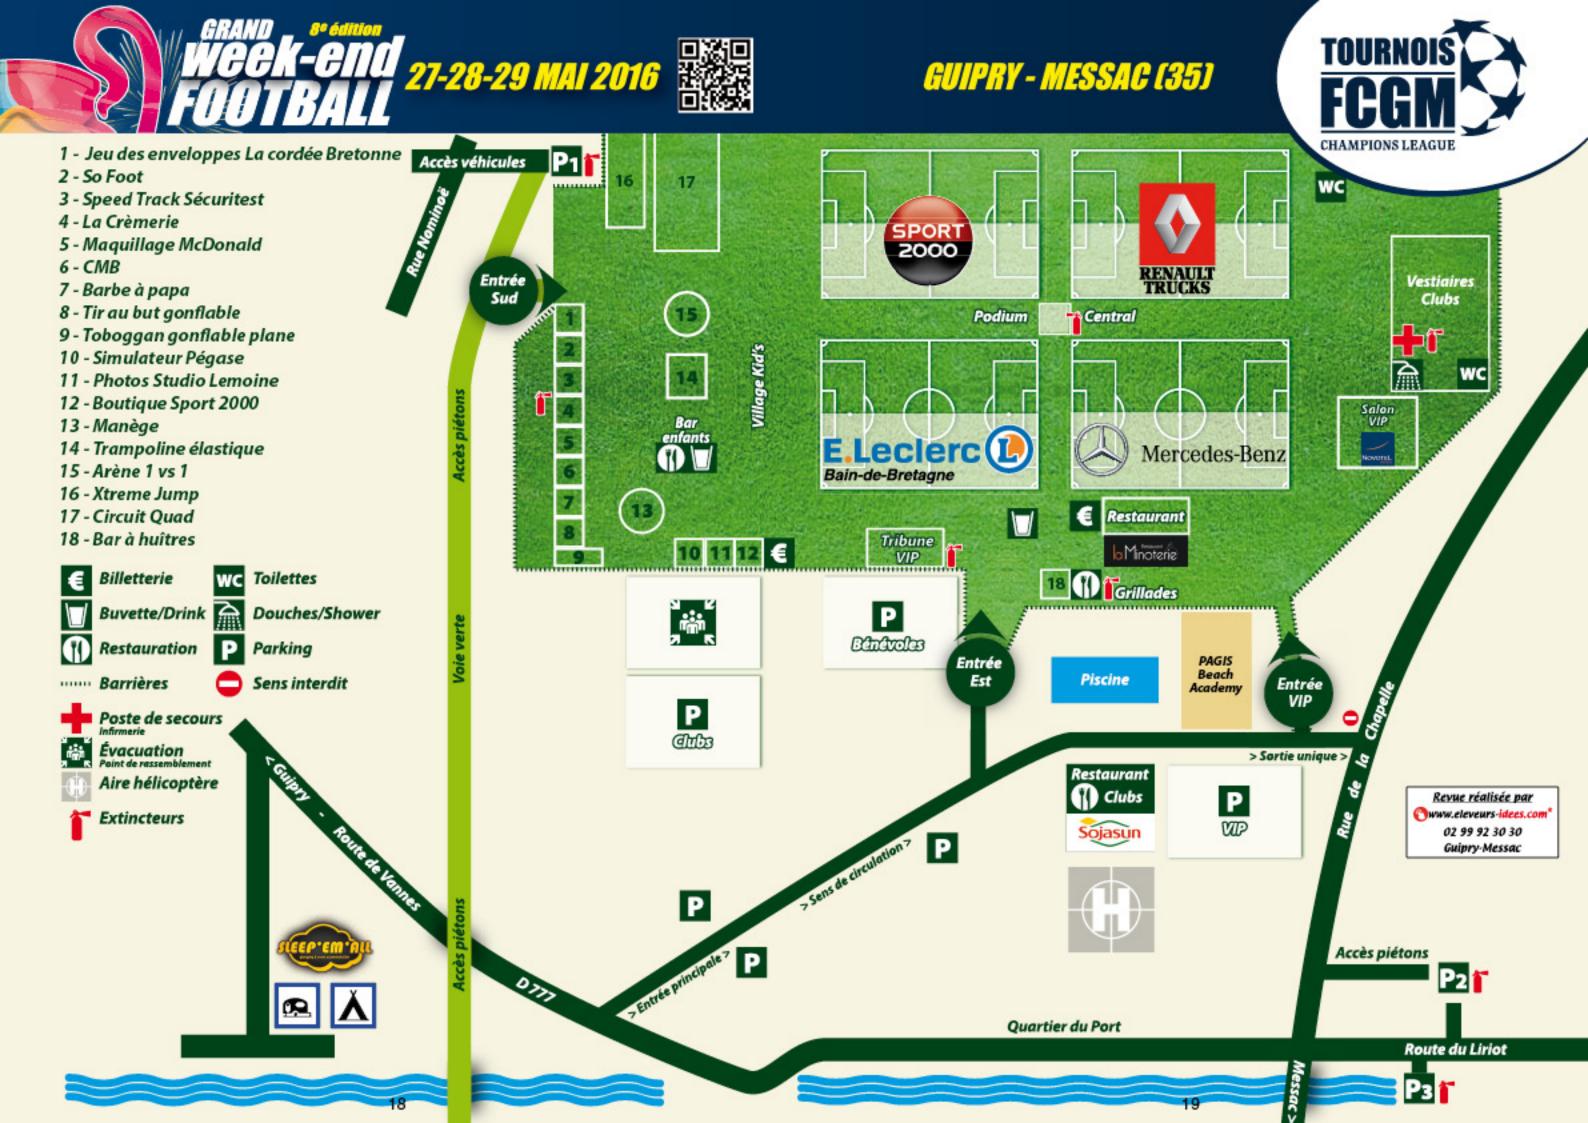

# **GUIPRY-MESSAC**

27/28/29 ENTRÉE GRATUITE

21 CLUBS PROFESSIONNELS

Crédit Mutuel de Bretagne

Située en bordure de la voie express RENNES - PARIS et au carrefour de l'Autoroute des Estuaires

SAMI 35 vous accueille dans des locaux adaptés à la maintenance et à l'entretien des camions et véhicules utilitaires légers.

# Venez découvrir dans le Village Kid's

# Village Kid's

Du vendredi 27 mai 18h jusqu'au dimanche 29 mai à 18h

Manèges, Trampolines

Structures gonflables

Mini-quads, Animations