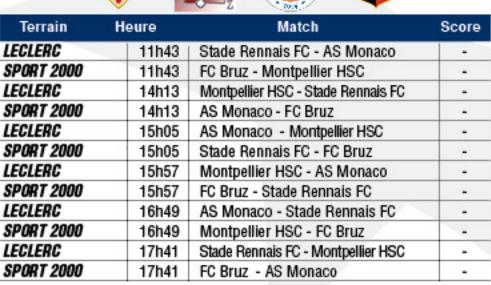

### GUIPRY - MESSAG (35)

|      | _                  |       | ORGET AU BUT                       |       |
|------|--------------------|-------|------------------------------------|-------|
|      | Terrain            | Heure | Match                              | Score |
| MER  | CEDES              | 11h43 | Oly. Marseille - SM Caen           | -     |
| REN  | AULT TRUCKS        | 11h43 | La C. Montgermont - Lille OSC      | -     |
| MER  | CEDES              | 14h13 | Lille OSC - Oly. Marseille         | -     |
| REN, | AULT TRUCKS        | 14h13 | SM Caen - La C. Montgermont        | -     |
| MER  | CEDES              | 15h05 | SM Caen - Lille OSC                | -     |
| REN, | AULT TRUCKS        | 15h05 | Oly. Marseille - La C. Montgermont | -     |
| MER  | CEDES              | 15h57 | Lille OSC - SM Caen                | -     |
| REN, | AULT TRUCKS        | 15h57 | La C. Montgermont - Oly. Marseille | -     |
| MER  | CEDES              | 16h49 | SM Caen - Oly. Marseille           | -     |
| REN, | <b>AULT TRUCKS</b> | 16h49 | Lille OSC - La C. Montgermont      | -     |
| MER  | CEDES              | 17h41 | Oly. Marseille - Lille OSC         | -     |
| REN, | AULT TRUCKS        | 17h41 | La C. Montgermont - SM Caen        | -     |
|      |                    |       |                                    |       |