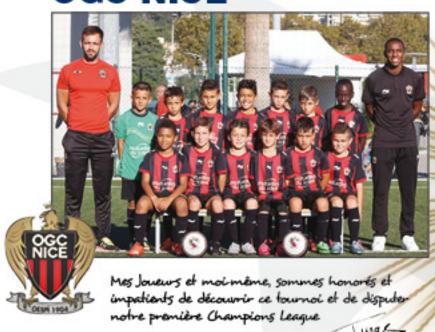

### **NOUVEAUX CLUBS 2016**

### **OGC NICE**

Christopher JURAS Éducateur U10 de l'OGC Nice.