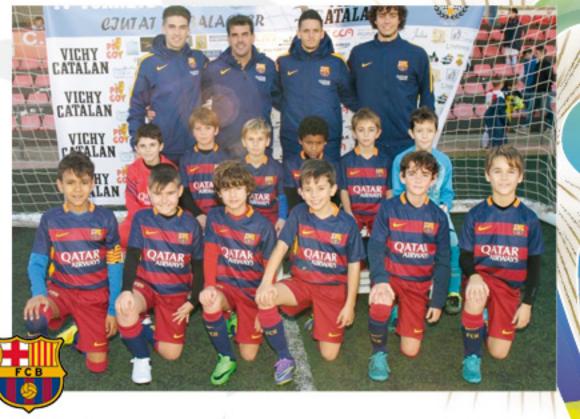

### FC BARCELONA ESCOLA

**FCB**ESCOLA

### Enseigner les valeurs du Barça

Le FCB Escola est l'académie du FC Barcelone destiné au garçons et filles de 6 ans à 11 ans. Les joueurs sont formés sur le concept de base du football afin qu'ils soient en mesure de relever des défis sportifs dans l'avenir tout en enseignant les valeurs. Les méthodes de formation utilisées se qui sont représentatives du FC Barcelone : le respect, l'effort, l'ambition, le travail d'équipe, l'humilité.

L'école de football du FC Barcelone est composée de formation. 380 joueurs répartis en 3 catégories :

- Initiation (U7-U8, 8 équipes)
- Pré-formation (U9-U10, 12 équipes)
- Formation (U11-U12, 12 équipes)